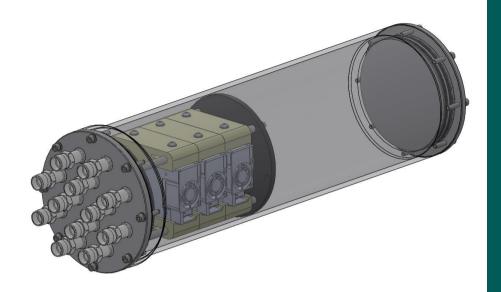

#### **Description:**

A subsea electronics enclosure installed with two 600-watt switch mode power supplies, each with four independent power modules, allowing a configuration of output DC voltages from 5Vdc to 48Vdc and up to a total overall of 1200 Watts.

# ROV power supply Pod – 1000m

#### **MAIN FEATURES**

- 1000msw rated
- Aluminium Construction
- Double barrel seal on endcaps
- All units pressure tested and supplied with a test certificate
- Up to 4 x 600w supplies
- DC outputs from 3.6Vdc to 48Vdc
- Up to 16 independent output voltage channels